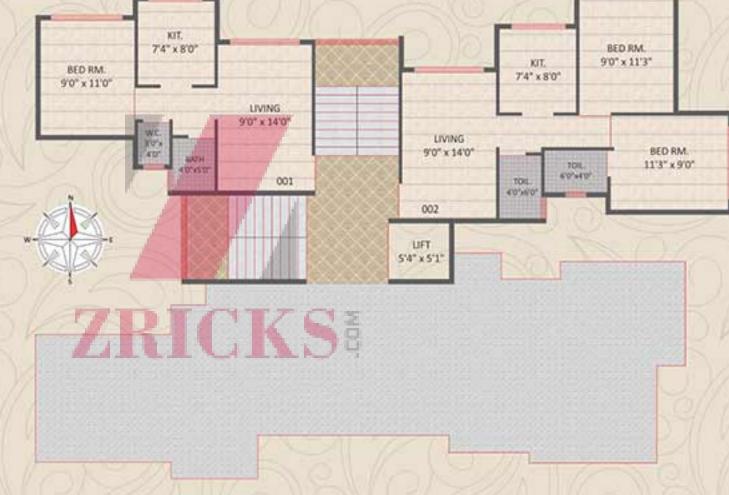

## **BELLADONNA** [Wing R - 1] Ground Floor Plan

| FLAT NO. | CARPET  | SALEABLE |  |
|----------|---------|----------|--|
| 001      | 349 S.F | 524 S.F  |  |
| 002      | 475 S.F | 713 S.F  |  |

www.Zricks.com