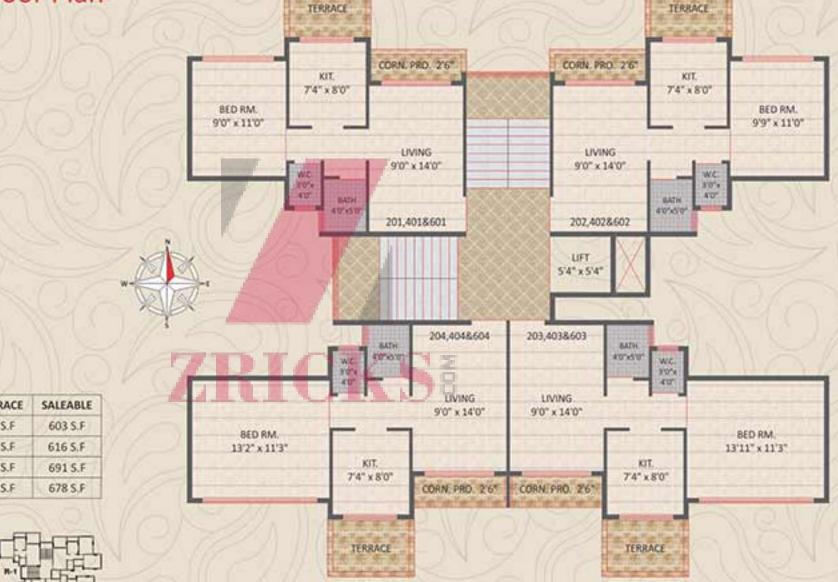

# BEGONIA [Wing R - 2] 2nd, 4th & 6th Floor Plan

| FLAT NO.      | CARPET  | TERRACE | SALEABLE |
|---------------|---------|---------|----------|
| 201, 401, 601 | 377 S.F | 37 S.F  | 603 S.F  |
| 202, 402, 602 | 385 S.F | 37 S.F  | 616 S.F  |
| 203, 403, 603 | 435 S.F | 37 S.F  | 691 S.F  |
| 204, 404, 604 | 427 S.F | 37 S.F  | 678 S.F  |