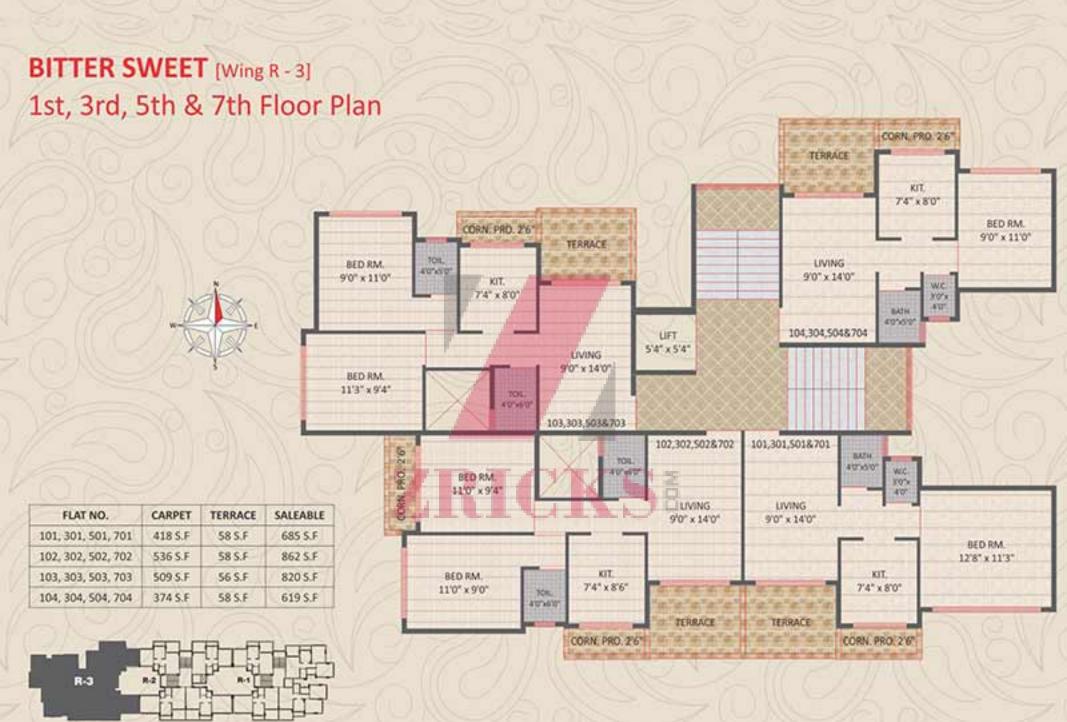

### BITTER SWEET [Wing R - 3]

1st, 3rd, 5th & 7th Floor Plan

| FLAT NO.           | CARPET  | TERRACE | SALEABLE |
|--------------------|---------|---------|----------|
| 101, 301, 501, 701 | 374 S.F | 58 S.F  | 619 S.F  |
| 102, 302, 502, 702 | 382 S.F | 58 S.F  | 632 S.F  |
| 103, 303, 503, 703 | 431 S.F | 58 S.F  | 706 S.F  |
| 104, 304, 504, 704 | 423 S.F | 58 S.F  | 693 S.F  |