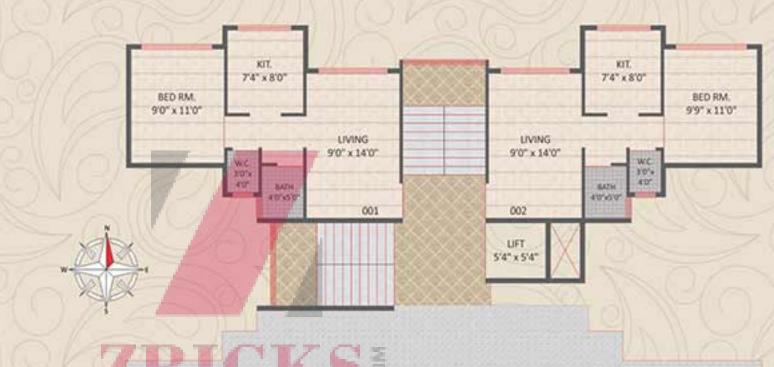

## **BELLADONNA** [Wing R - 1] Ground Floor Plan

| FLAT NO. | CARPET  | SALEABLE |  |
|----------|---------|----------|--|
| 001      | 349 S.F | 524 S.F  |  |
| 002      | 475 S.F | 713 S.F  |  |

www.Zricks.com