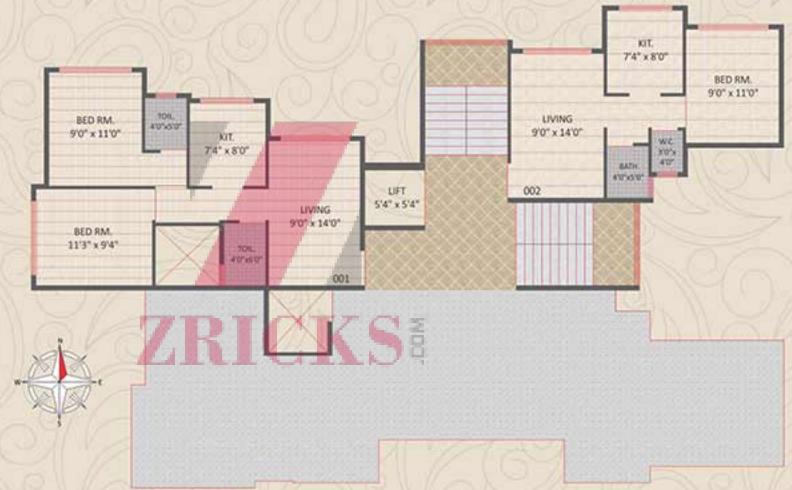

#### **Ground Floor Plan**

| FLAT NO. | CARPET  | SALEABLE |
|----------|---------|----------|
| 001      | 485 S.F | 728 S.F  |
| 002      | 349 S.F | 524 S.F  |

www.Zricks.com

www.Zricks.com

## **BELLADONNA** [Wing R - 1] Ground Floor Plan

| FLAT NO. | CARPET  | SALEABLE |  |
|----------|---------|----------|--|
| 001      | 349 S.F | 524 S.F  |  |
| 002      | 475 S.F | 713 S.F  |  |

www.Zricks.com