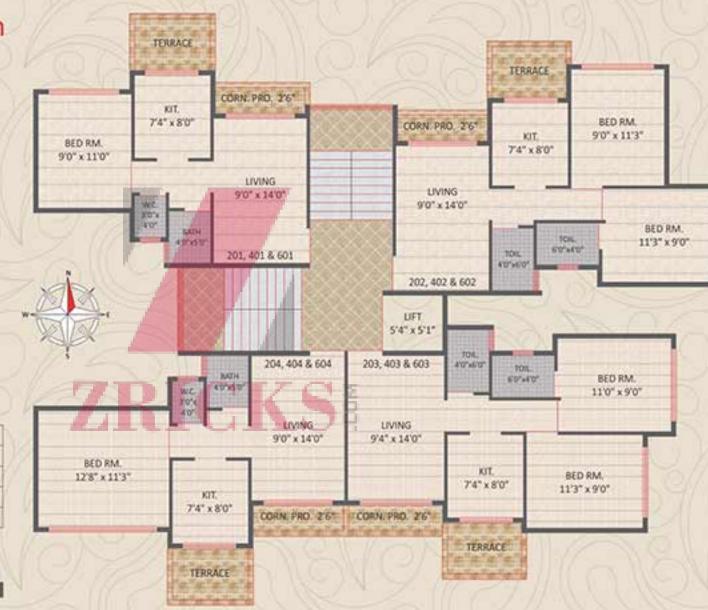

# BELLADONNA [Wing R - 1] 2nd, 4th & 6th Floor Plan

| FLAT NO.      | CARPET  | TERRACE | SALEABLE |
|---------------|---------|---------|----------|
| 201, 401, 601 | 377 S.F | 37 S.F  | 603 S.F  |
| 202, 402, 602 | 502 S.F | 36 S.F  | 789 S.F  |
| 203, 403, 603 | 507.5.F | 36 S.F  | 797 S.F  |
| 204, 404, 604 | 421 S.F | 37 S.F  | 669 S.F  |