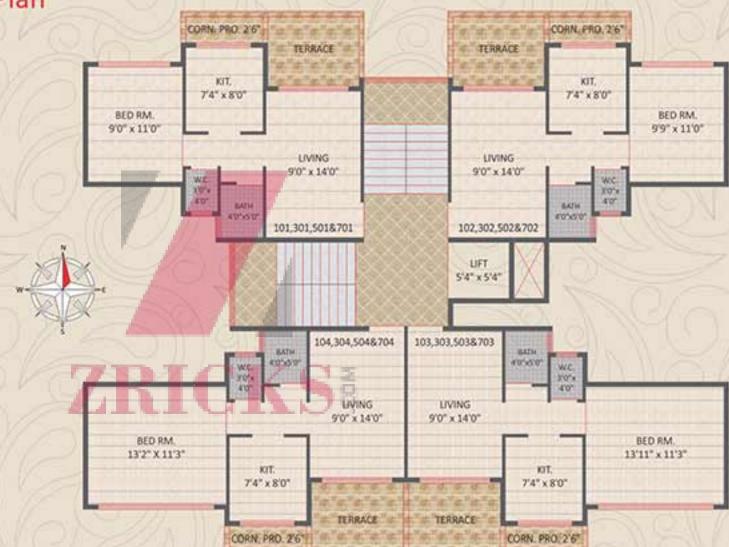

1st, 3rd, 5th & 7th Floor Plan

| FLAT NO.           | CARPET  | TERRACE | SALEABLE |
|--------------------|---------|---------|----------|
| 101, 301, 501, 701 | 374 S.F | 58 S.F  | 619 S.F  |
| 102, 302, 502, 702 | 382 S.F | 58 S.F  | 632 S.F  |
| 103, 303, 503, 703 | 431 S.F | 58 S.F  | 706 S.F  |
| 104, 304, 504, 704 | 423 S.F | 58 S.F  | 693 S.F  |