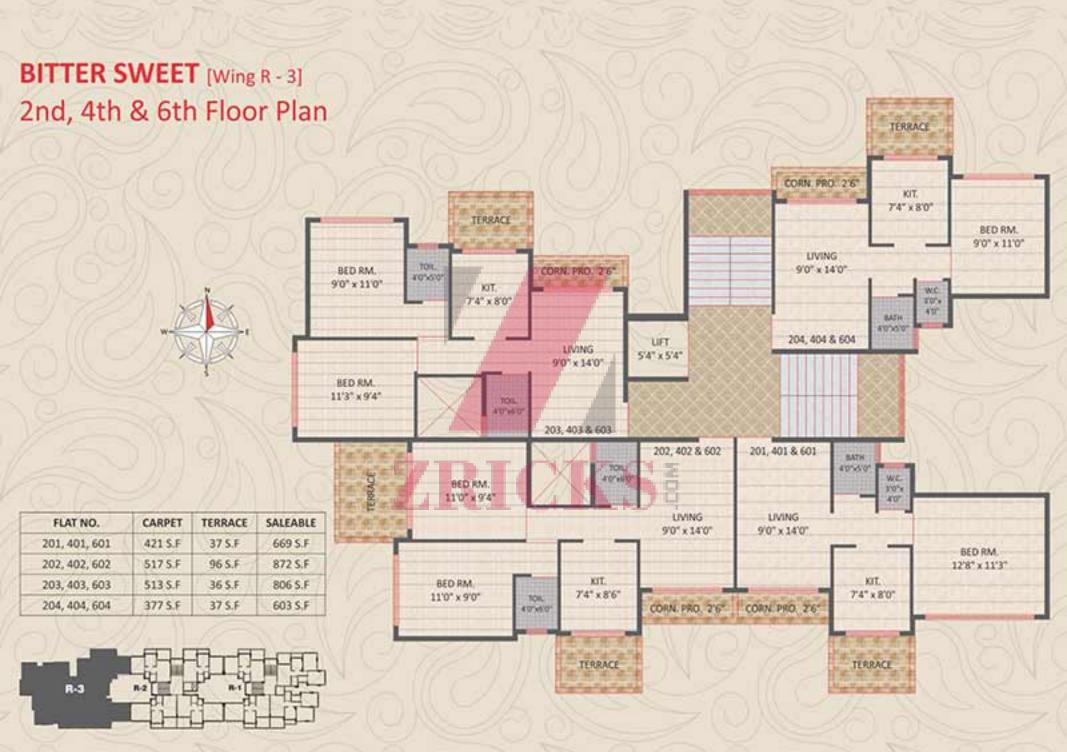

### BITTER SWEET [Wing R - 3]

# BELLADONNA [Wing R - 1] 2nd, 4th & 6th Floor Plan

| FLAT NO.      | CARPET  | TERRACE | SALEABLE |
|---------------|---------|---------|----------|
| 201, 401, 601 | 377 S.F | 37 S.F  | 603 S.F  |
| 202, 402, 602 | 502 S.F | 36 S.F  | 789 S.F  |
| 203, 403, 603 | 507.5.F | 36 S.F  | 797 S.F  |
| 204, 404, 604 | 421 S.F | 37 S.F  | 669 S.F  |